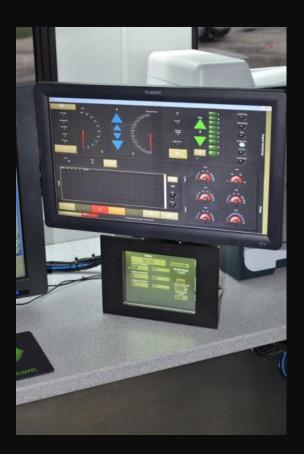

#### LIME INSTRUMENTS

1187 BRITTMOORE ROAD HOUSTON, TEXAS 77043 WWW.LIMEINST.COM 24 HR SERVICE 1.888.991.LIME LIMEDMAT is a density meter and transmitter head used to measure sand concentrations in fracturing operations. The LIMEDMAT system is designed to read voltage from a detector and convert that measurement to a density.

## LIME INSTRUMENTS LIMEDMAT DENSITY METER & TRANSMITTER

The Lime Instruments LIMEDMAT is a density meter and transmitter head used to measure sand concentrations in fracturing operations.