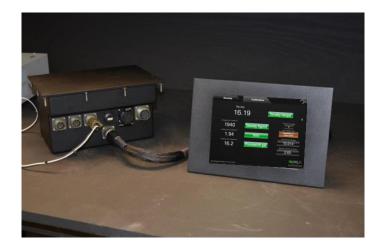

- Supported detectors:
  - Berthold LB 6770
  - ThermoFisher 5192 SGO
- 8.4" touch display
- One and two piece design

#### I/O CAPABILITIES

- Inputs
  - (1) voltage (Detector)
- Outputs
  - (2) 4-20 mA

#### HARDWARE COMPONENTS

- Ruggedized completely sealed design
- Sunlight viewable armored resistive touchscreen
- Operates at -40C to 70C

#### **COMMS** INTERFACE

- Ethernet
- Modbus

1187 BRITTMOORE RD | HOUSTON, TX 77043 | P: 713-781-1883 | F: 713-678-7221 | WWW.LIMEINST.COM | SALES@LIMEINST.COM