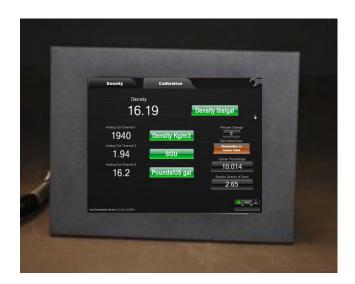

#### LIME INSTRUMENTS

1187 BRITTMOORE ROAD HOUSTON, TEXAS 77043 WWW.LIMEINST.COM 24 HR SERVICE 1.888.991.LIME LIMEDMAT is a density meter and transmitter head used to measure sand concentrations in fracturing operations. The LIMEDMAT system is designed to read voltage from a detector and convert that measurement to a density.

## LIME INSTRUMENTS LIMEDMAT DENSITY METER & TRANSMITTER

The Lime Instruments LIMEDMAT is a density meter and transmitter head used to measure sand concentrations in fracturing operations.

### **SOFTWARE** COMPONENTS

- · Easy to calibration and standard to water
- Display density and concentration
- Fully integrates with Lime Instruments software for data acquisition and recording